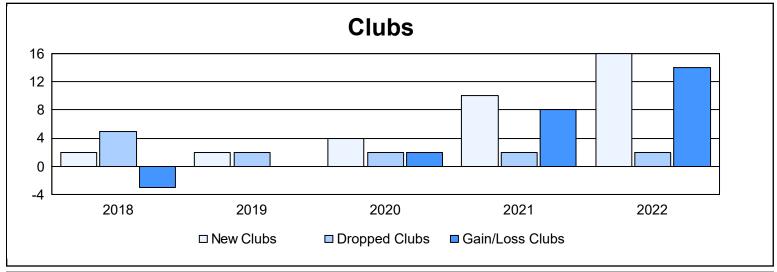

District 3234D1 As of June 2022 Cumulative

| Year      | New<br>Clubs | Dropped<br>Clubs | Gain/<br>Loss<br>Clubs | New<br>Members | Charter<br>Members | Reinstate<br>Members | Transfer<br>Members | Total<br>Member<br>Added | Total<br>Members<br>Dropped | Gain/<br>Loss<br>Members |
|-----------|--------------|------------------|------------------------|----------------|--------------------|----------------------|---------------------|--------------------------|-----------------------------|--------------------------|
| 2017-2018 | 2            | 5                | -3                     | 188            | 76                 | 9                    | 0                   | 273                      | 425                         | -152                     |
| 2018-2019 | 2            | 2                | 0                      | 121            | 53                 | 16                   | 0                   | 190                      | 251                         | -61                      |
| 2019-2020 | 4            | 2                | 2                      | 199            | 92                 | 9                    | 1                   | 301                      | 244                         | 57                       |
| 2020-2021 | 10           | 2                | 8                      | 364            | 297                | 23                   | 2                   | 686                      | 378                         | 308                      |
| 2021-2022 | 16           | 2                | 14                     | 332            | 421                | 42                   | 4                   | 799                      | 371                         | 428                      |
| Average   | 7            | 3                | 4                      | 241            | 188                | 20                   | 1                   | 450                      | 334                         | 116                      |