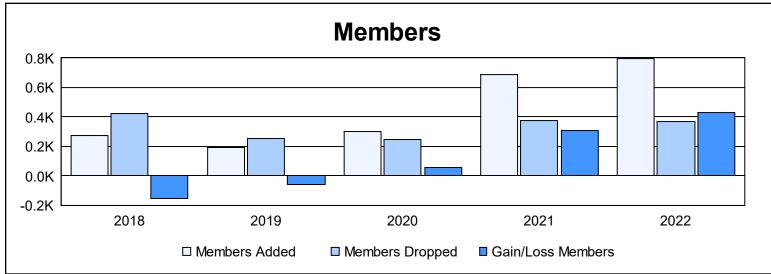

District 3234D1 As of June 2022 Cumulative

| Year      | New<br>Clubs | Dropped<br>Clubs | Gain/<br>Loss<br>Clubs | New<br>Members | Charter<br>Members | Reinstate<br>Members | Transfer<br>Members | Total<br>Member<br>Added | Total<br>Members<br>Dropped | Gain/<br>Loss<br>Members |
|-----------|--------------|------------------|------------------------|----------------|--------------------|----------------------|---------------------|--------------------------|-----------------------------|--------------------------|
| 2017-2018 | 2            | 5                | -3                     | 188            | 76                 | 9                    | 0                   | 273                      | 425                         | -152                     |
| 2018-2019 | 2            | 2                | 0                      | 121            | 53                 | 16                   | 0                   | 190                      | 251                         | -61                      |
| 2019-2020 | 4            | 2                | 2                      | 199            | 92                 | 9                    | 1                   | 301                      | 244                         | 57                       |
| 2020-2021 | 10           | 2                | 8                      | 364            | 297                | 23                   | 2                   | 686                      | 378                         | 308                      |
| 2021-2022 | 16           | 2                | 14                     | 332            | 421                | 42                   | 4                   | 799                      | 371                         | 428                      |
| Average   | 7            | 3                | 4                      | 241            | 188                | 20                   | 1                   | 450                      | 334                         | 116                      |